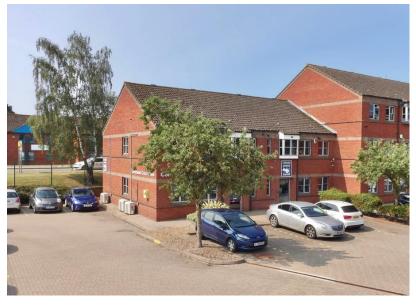

## **FOR SALE**

MODERN OFFICE BUILDING WITH 6 PARKING SPACES

£230,000

6 DUNCAN CLOSE
RED HOUSE SQUARE
MOULTON PARK
NORTHAMPTON NN3 6WL

#### **LOCATION**

The property is located in an established, fenced courtyard office development constructed in 1990 in response to demand for out of town offices with car parking. Moulton Park is one of Northampton's premier employment areas located 4 miles to the north of the town with access to the M1, M6 via the dual carriageway ring road and the A14 via the A43.

#### **DESCRIPTION**

A modern property offering ground and first floor offices in a brick-built premises under a pitched tiled roof providing low maintenance accommodation. The premises provide well-fitted, fully carpeted office space incorporating suspended ceilings, recessed LED lighting and three-box perimeter trunking. WC's & Kitchenette are provided on each floor. Heating is by night storage heaters. Adjacent to the building is allocated parking space for 6 cars.